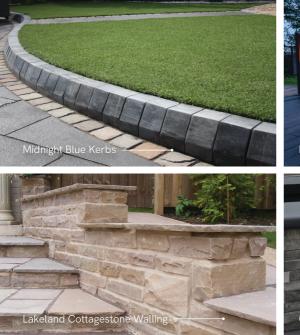

### Edgings

We can edge process and bespoke cut individual pieces of paving in any of our colour options, to complement your project. There are a wide variety of options available!

Pencil Round

Half Bullnose